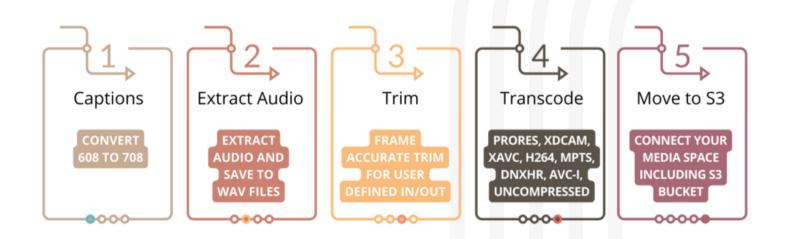

### **Feature Highlights**

- Insert Edit Video and Audio
- Audio Wav Extraction (as WAV)
- Metadata Edits (cineXmeta)
- Timecode Restripe

- Captions Conversion and Extract Analog Captions
- Move or Copy within a database or to S3
- File Trim Set in/out point for trim
- Transcode between supported broadcast formats