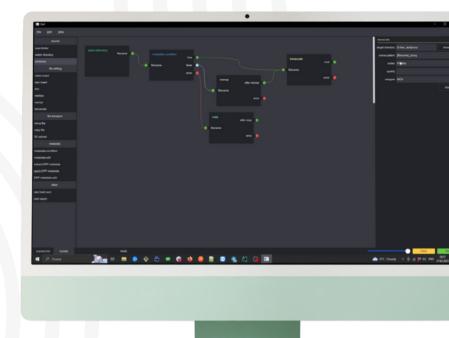

# ്ConneX

ConneX a visual workflow creator that connects our award winning ingest and mastering tools, as well as third party technology partners so you can ingest, transform and deliver simply and easily. Automate your workflow in just a few steps using the ConneX service.

## More about ConneX