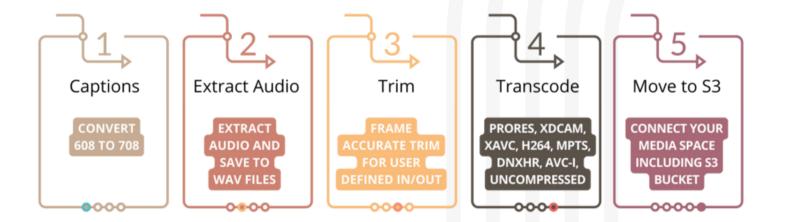

## **Feature Highlights**

- Insert Edit Video and Audio
- Audio Wav Extraction (as WAV)
- Metadata Edits (cineXmeta)
- Timecode Restripe

- Captions Conversion and Extract Analog Captions
- Move or Copy within a database or to S3
- File Trim Set in/out point for trim
- Transcode between supported broadcast formats