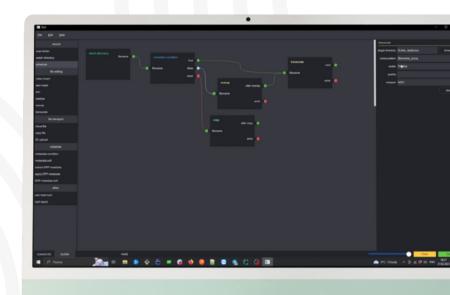

# %ConneX

ConneX a visual workflow creator that connects our award winning ingest and mastering tools, as well as third party technology partners so you can ingest, transform and deliver simply and easily. Automate your workflow in just a few steps using the ConneX service.

### **More about ConneX**