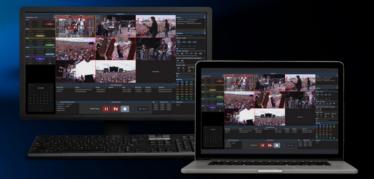

### 3G/12G SDI - NDI - SRT - IP2110

TAKING YOUR INGEST NEEDS INTO THE FUTURE STARTS WITH A MODERN USER INTERFACE FOR EASY MULTICAM

The Cinedeck 2.0 Client UI is designed to provide all the power and flexibility of the original Cinedeck interface, but in a clean, modern, highly usable and customizable package.