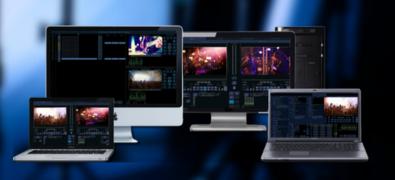

## cine X tools

audio and captions and also includes: Closed Captions Editor, AS11 Metadata Editor, Audio Versioning tool, cineX API

HD, 4K AND EVEN 8K

CineX Suite is a set of easy video editing software and plugins that will save you a ton of time making changes to your videos.

Insert edit plugins for Adobe Premiere and Avid Media Composer to make changes to your flat file.

INSERT EDIT WITH YOUR FAVORITE NLE

Advanced metadata editing for MOV MP4, M4V and MXF file types, replacing legacy Quicktime Pro software.